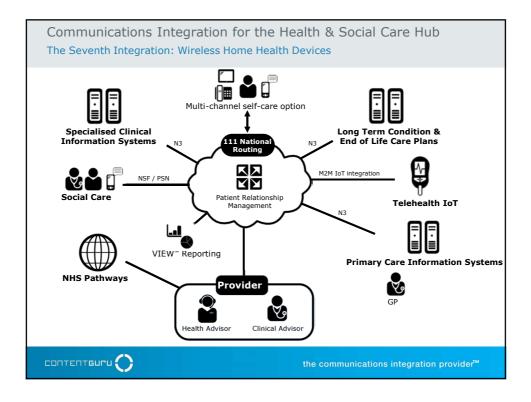

| easyJet                              | trainline                       | National Rai       |                                      | Thomas Cook<br>Group               | ••                      |
| UTILITIES                                                        | ENERGY                               | Eneco                           | <b>ESB</b>         | SCOTTISHPOWER<br>The Energy People   | ♦SSE                               | UK<br>Power<br>Networks |
|                                                                  |                                      |                                 |                    |                                      |                                    |                         |