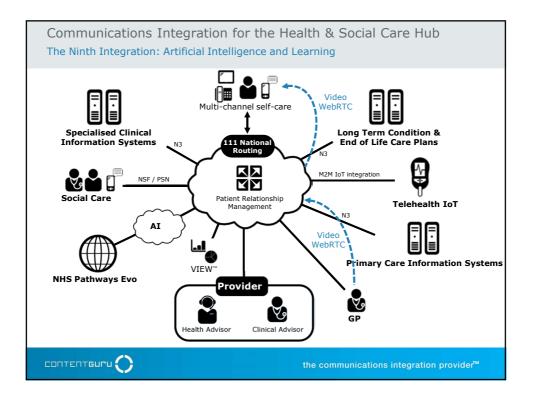

| easyJet                              | trainline                       | National Rai       |                                      | Thomas Cook<br>Group               | ••                      |
| UTILITIES                                                        | ENERGY                               | Eneco                           | <b>ESB</b>         | SCOTTISHPOWER<br>The Energy People   | ♦SSE                               | UK<br>Power<br>Networks |
|                                                                  |                                      |                                 |                    |                                      |                                    |                         |