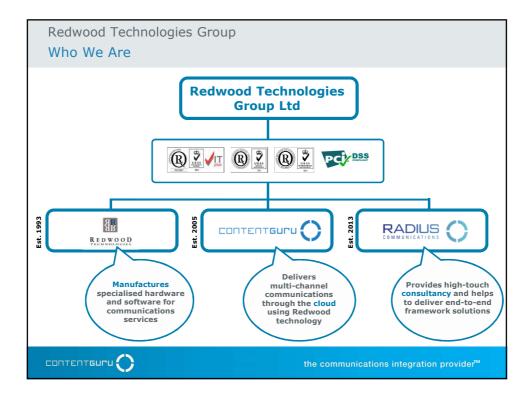

| Content Guru<br>Other Sectors                                    |                                      |                                 |                    |                                      |                                    |                         |
|------------------------------------------------------------------|--------------------------------------|---------------------------------|--------------------|--------------------------------------|------------------------------------|-------------------------|
| Customers include hundreds of the world's largest organisations: |                                      |                                 |                    |                                      |                                    |