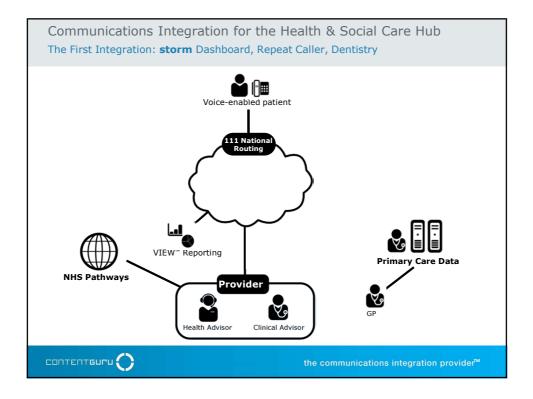

| easyJet                              | trainline                       | National Rai       |                                      | Thomas Cook<br>Group               | ••                      |
| UTILITIES                                                        | ENERGY                               | Eneco                           | <b>ESB</b>         | SCOTTISHPOWER<br>The Energy People   | ♦SSE                               | UK<br>Power<br>Networks |
|                                                                  |                                      |                                 |                    |                                      |                                    |                         |