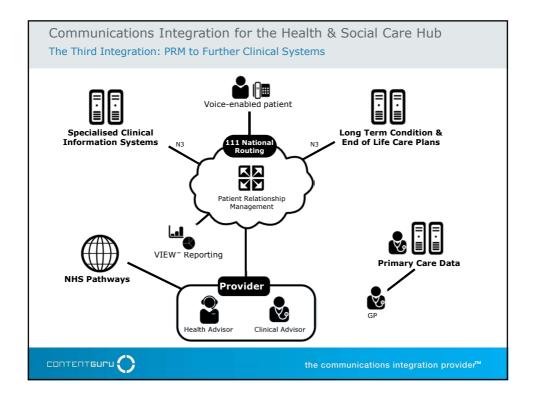

| easyJet                              | trainline                       | National Rai       |                                      | Thomas Cook<br>Group               | ••                      |
| UTILITIES                                                        | ENERGY                               | Eneco                           | <b>ESB</b>         | SCOTTISHPOWER<br>The Energy People   | ♦SSE                               | UK<br>Power<br>Networks |
|                                                                  |                                      |                                 |                    |                                      |                                    |                         |