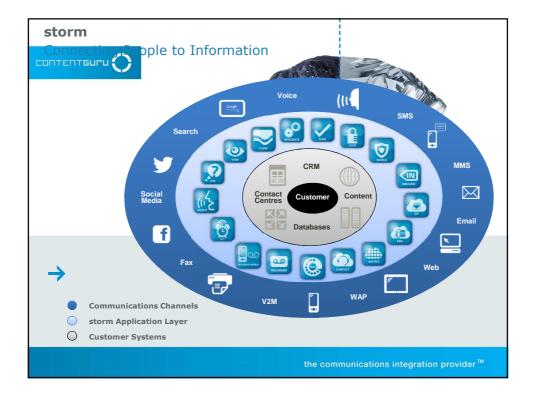

|
| TRAVEL                                                           | easyJet                              | trainline                       | National Rai       |                                      | Thomas Cook<br>Group               | ••                      |
| UTILITIES                                                        | ENERGY                               | Eneco                           | <b>ESB</b>         | SCOTTISHPOWER<br>The Energy People   | ♦SSE                               | UK<br>Power<br>Networks |
|                                                                  |                                      |                                 |                    |                                      |                                    |                         |