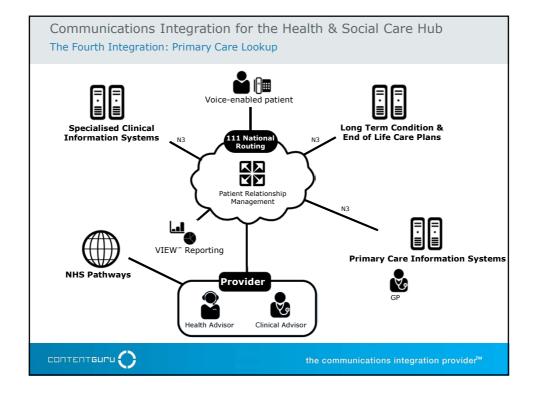

| easyJet                              | trainline                       | National Rai       |                                      | Thomas Cook<br>Group               | ••                      |
| UTILITIES                                                        | ENERGY                               | Eneco                           | <b>ESB</b>         | SCOTTISHPOWER<br>The Energy People   | ♦SSE                               | UK<br>Power<br>Networks |
|                                                                  |                                      |                                 |                    |                                      |                                    |                         |