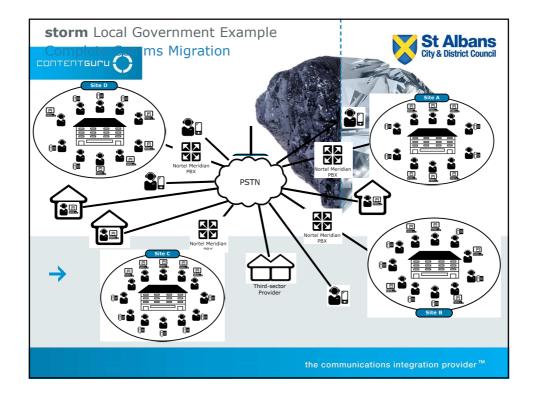

| TRAVEL                                                           | easyJet                              | trainline                       | National Rai       |                                      | Thomas Cook<br>Group               | ••                      |
| UTILITIES                                                        | ENERGY                               | Eneco                           | <b>ESB</b>         | SCOTTISHPOWER<br>The Energy People   | ♦SSE                               | UK<br>Power<br>Networks |
|                                                                  |                                      |                                 |                    |                                      |                                    |                         |