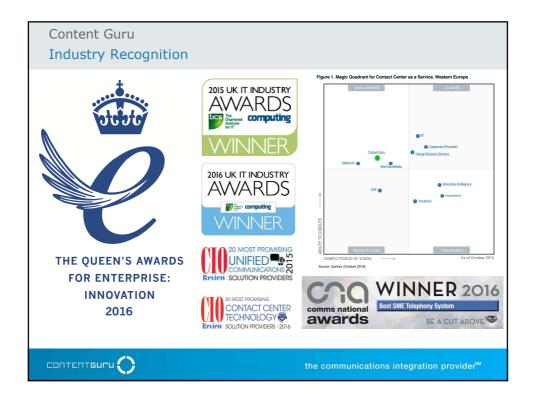

| Content Guru<br>Other Sectors                                    |                                      |                                 |                    |                                      |                                    |                         |
|------------------------------------------------------------------|--------------------------------------|---------------------------------|--------------------|--------------------------------------|------------------------------------|-------------------------|
| Customers include hundreds of the world's largest organisations: |                                      |                                 |                    |                                      |                                    |                         |
|