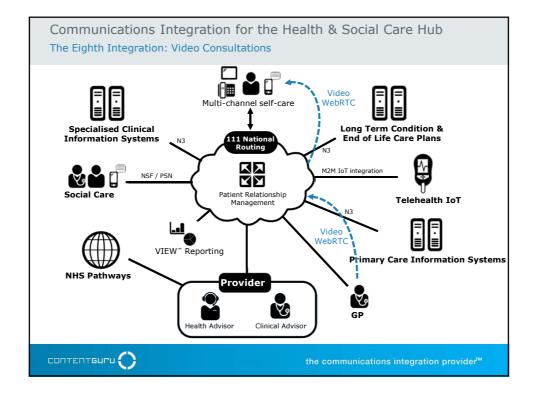

| easyJet                              | trainline                       | National Rai       |                                      | Thomas Cook<br>Group               | ••                      |
| UTILITIES                                                        | ENERGY                               | Eneco                           | <b>ESB</b>         | SCOTTISHPOWER<br>The Energy People   | ♦SSE                               | UK<br>Power<br>Networks |
|                                                                  |                                      |                                 |                    |                                      |                                    |                         |