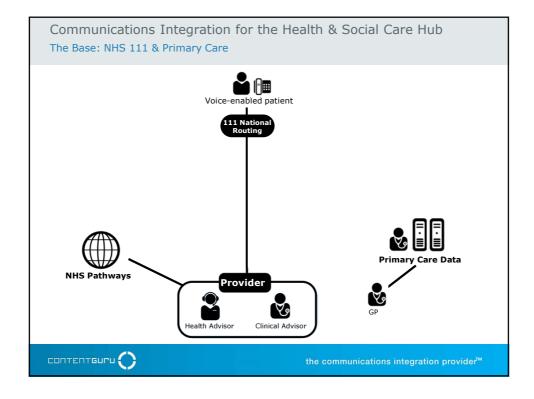

| easyJet                              | trainline                       | National Rai       |                                      | Thomas Cook<br>Group               | ••                      |
| UTILITIES                                                        | ENERGY                               | Eneco                           | <b>ESB</b>         | SCOTTISHPOWER<br>The Energy People   | ♦SSE                               | UK<br>Power<br>Networks |
|                                                                  |                                      |                                 |                    |                                      |                                    |                         |