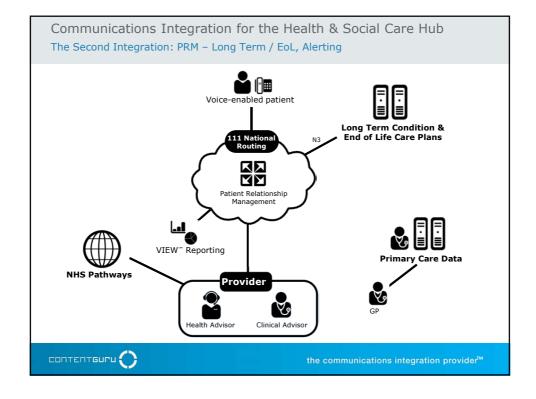

| easyJet                              | trainline                       | National Rai       |                                      | Thomas Cook<br>Group               | ••                      |
| UTILITIES                                                        | ENERGY                               | Eneco                           | <b>ESB</b>         | SCOTTISHPOWER<br>The Energy People   | ♦SSE                               | UK<br>Power<br>Networks |
|                                                                  |                                      |                                 |                    |                                      |                                    |                         |