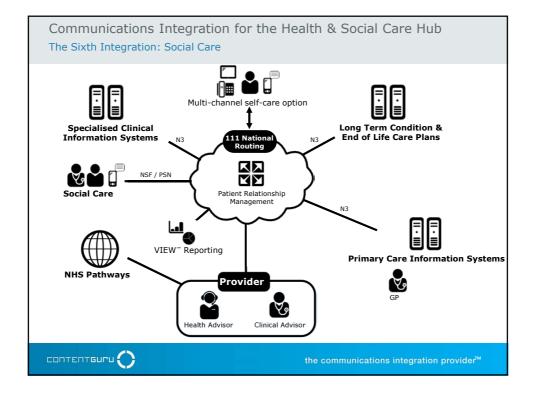

| easyJet                              | trainline                       | National Rai       |                                      | Thomas Cook<br>Group               | ••                      |
| UTILITIES                                                        | ENERGY                               | Eneco                           | <b>ESB</b>         | SCOTTISHPOWER<br>The Energy People   | ♦SSE                               | UK<br>Power<br>Networks |
|                                                                  |                                      |                                 |                    |                                      |                                    |                         |