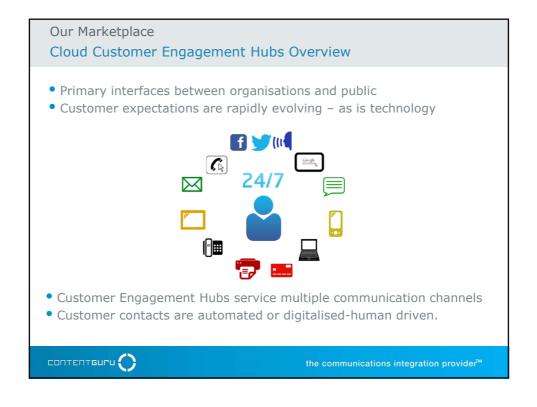

| Content Guru<br>Other Sectors                                    |                                      |                                 |                    |                                      |                                    |                         |
|------------------------------------------------------------------|--------------------------------------|---------------------------------|--------------------|--------------------------------------|------------------------------------|-------------------------|
| Customers include hundreds of the world's largest organisations: |                                      |                                 |                    |                                      |                                    |                         |