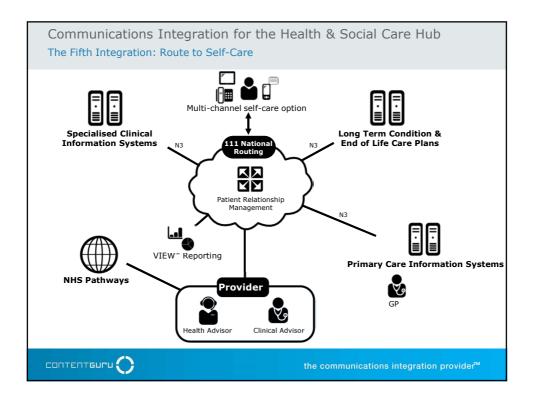

| easyJet                              | trainline                       | National Rai       |                                      | Thomas Cook<br>Group               | ••                      |
| UTILITIES                                                        | ENERGY                               | Eneco                           | <b>ESB</b>         | SCOTTISHPOWER<br>The Energy People   | ♦SSE                               | UK<br>Power<br>Networks |
|                                                                  |                                      |                                 |                    |                                      |                                    |                         |